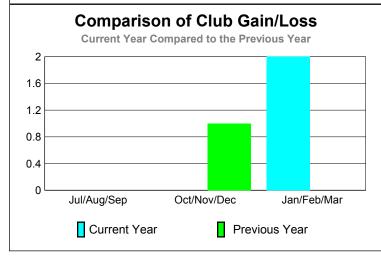

|             |                            | <u>Club</u><br><b>20</b> 0    | <u>Clubs</u><br>2008-2009         |                                  |                                  |
|-------------|----------------------------|-------------------------------|-----------------------------------|----------------------------------|----------------------------------|
| Month       | New<br>Club<br><u>Goal</u> | Actual<br>New<br><u>Clubs</u> | Actual<br>Dropped<br><u>Clubs</u> | Gain/<br>Loss of<br><u>Clubs</u> | Gain/<br>Loss of<br><u>Clubs</u> |
| Jul/Aug/Sep | 1                          | 0                             | 0                                 | 0                                | 0                                |
| Oct/Nov/Dec | 1                          | 0                             | 0                                 | 0                                | 1                                |
| Jan/Feb/Mar | 1                          | 2                             | 0                                 | 2                                | 0                                |
| Totals      | 3                          | 2                             | 0                                 | 2                                | 1                                |

## **Club Results 2009-2010** Goal, New, Dropped, Gain/Loss 2 1.6 1.2 0.8 0.4 Jul/Aug/Sep Oct/Nov/Dec Jan/Feb/Mar Goal Actual Dropped Gain Loss C