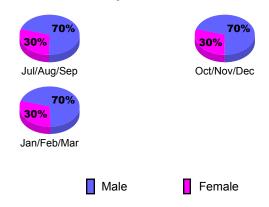

b</u> |
| Jul/Aug/Sep | 30                         | 63                           | -79                              | -16                             | -30                             |
| Oct/Nov/Dec | 0                          | 38                           | -41                              | -3                              | 2                               |
| Jan/Feb/Mar | 0                          | 80                           | -51                              | 29                              | 12                              |
| Totals      | 30                         | 181                          | -171                             | 10                              | -16                             |



## Gender Comparison 2009-2010

Oct/Nov/Dec

Jan/Feb/Mar

Previous Year