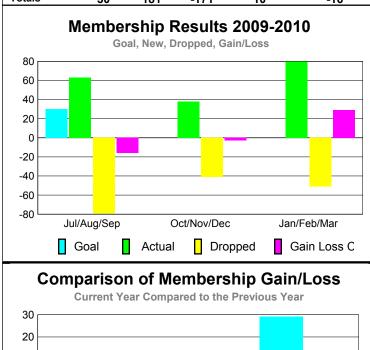

## YTD Status Quo Clubs 2009-2010

|             |                            | MEM                          | BERSH                            | HP                              |                                 |
|-------------|----------------------------|------------------------------|----------------------------------|---------------------------------|---------------------------------|
|             |                            | Member<br>200                | <u>Membership</u><br>2008-2009   |                                 |                                 |
| Month       | Net<br>Memb<br><u>Goal</u> | Actual<br>New<br><u>Memb</u> | Actual<br>Dropped<br><u>Memb</u> | Gain/<br>Loss of<br><u>Memb</u> | Gain/<br>Loss of<br><u>Memb</u> |
| Jul/Aug/Sep | 30                         | 63                           | -79                              | -16                             | -30                             |
| Oct/Nov/Dec | 0                          | 38                           | -41                              | -3                              | 2                               |
| Jan/Feb/Mar | 0                          | 80                           | -51                              | 29                              | 12                              |
| Totals      | 30                         | 181                          | -171                             | 10                              | -16                             |

10

0

-10

-20

-30

Jul/Aug/Sep

Current Year

**GMT: JOHN 'JACK' R FERGUSON Location: MISSOURI** GMT CA: 1